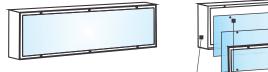

#### Discription of the luminary: EXTREM, GUARD, TRIANGL

**Body:** steel with massive improvements on sides.

Finishing: powder coated white or shade of colours RAL

Safety cover frame: stamping steel with rubber sealing for reaching protection degree IP65

protection degree against outside mechanical impacts higher than IK 10

**Safety elements:** anchor bolts are not accessible without demounting safety cover. Safety cover frame is fixed to the luminary minimally by one bolt with safety head.

**Glazing:** transparent or opal made from special unbreakable material with anti-sprayer protective sheet

**USAGE:** 

- illumination of rooms extremely endagered by vandalism, mounting into pedestrian underpasses and subways for cars, tunnels, underground stations, platforms of railway stations, etc.
- convenient also for industrial and production rooms with high huminidy and dustness and material flying away, garages, stores, air-blast boxes, etc.