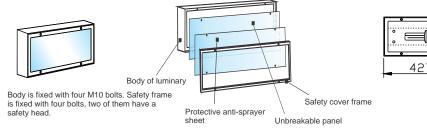

### **EXTREM**

Standardly delivered for two compact fluorescent 23W (E27). At request it is also possible to deliver an inbuilt fuse or double-circuit version.

Body is fixed with six M10 bolts. Safety frame is fixed to the body with six bolts, two of them have a safety head.

**Glazing:** transparent or opal made from special unbreakable material with anti-sprayer protective sheet

**USAGE:** 

- illumination of rooms extremely endagered by vandalism, mounting into pedestrian underpasses and subways for cars, tunnels, underground stations, platforms of railway stations, etc.
- convenient also for industrial and production rooms with high huminidy and dustness and material flying away, garages, stores, air-blast boxes, etc.