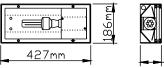

## TRIANGL

Standardly delivered for a compact fluorescent 23W (E27). At request it is also possible to deliver an inbuilt fuse.

HONOR spol. s r.o., Brn nská 687, 664 42 Brno - Mod ice, Czech Republic Tel.: +420 547 240 999, fax: +420 547 243 724 e-mail: honor@honor.eu www.honor.eu