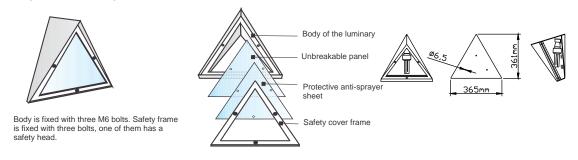

## TRIANGL

Standardly delivered for a compact fluorescent 23W (E27). At request it is also possible to deliver an inbuilt fuse.

HONOR spol. s r.o., Brn nská 687, 664 42 Brno - Mod ice, Czech Republic Tel.: +420 547 240 999, fax: +420 547 243 724 e-mail: honor@honor.eu www.honor.eu