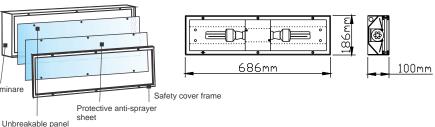

## **GUARD**

Standardly delivered for compact fluorescent 23W (E27). At request it is also possible to deliver an inbuilt fuse.

Body of luminare

**Glazing:** transparent or opal made from special unbreakable material with anti-sprayer protective sheet

**USAGE:** 

- illumination of rooms extremely endagered by vandalism, mounting into pedestrian underpasses and subways for cars, tunnels, underground stations, platforms of railway stations, etc.
- convenient also for industrial and production rooms with high huminidy and dustness and material flying away, garages, stores, air-blast boxes, etc.